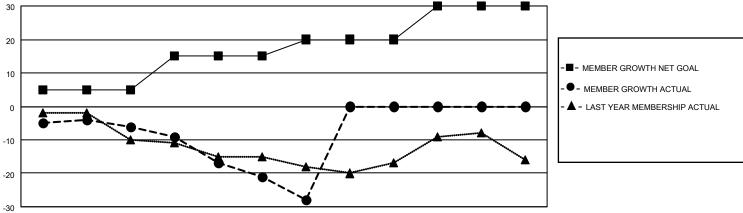

## GOALS AND ACTUAL NEW CLUBS CUMULATIVE

GOALS AND ACTUAL MEMBERS CUMULATIVE

DEC

| DROPPED CLUBS: 0 |    | 8 CLUBS OF 31 ADDED 1 OR<br>MORE NEW MEMBERS | GENDER DISTRIBUTION               |              |  |
|------------------|----|----------------------------------------------|-----------------------------------|--------------|--|
|                  |    | WORL NEW WEINBERG                            | MALE 460 (62.59%)                 |              |  |
|                  |    |                                              | FEMALE                            | 275 (37.41%) |  |
| DROPPED MEMBERS  |    |                                              | NON BINARY                        | 0 (0.00%)    |  |
|                  |    |                                              | PREFER NOT TO ANSWER              | 0 (0.00%)    |  |
| DECEASED         | 5  |                                              |                                   |              |  |
| CLUB CANCELLED   | 0  | CLICK HERE FOR CUMULATIVE                    | TOTAL FAMILY UNIT MEMBERS 18      |              |  |
| OTHER            | 34 | MEMBERSHIP DATA                              |                                   |              |  |
| TOTAL            | 39 |                                              | FAMILY MEMBERS PAYING HALF DUES 9 |              |  |
|                  |    |                                              |                                   |              |  |

FEB

MAY

JUNE

JULY

AUG

SEPT

OCT